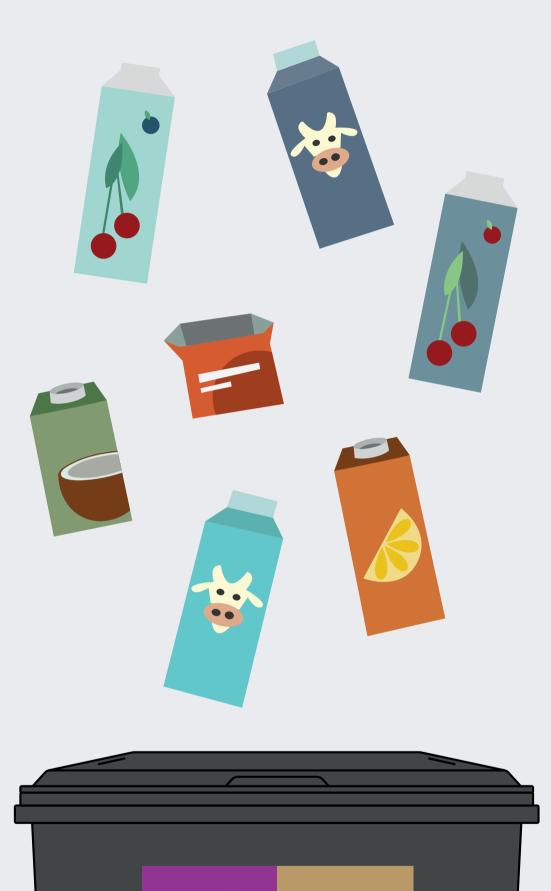

## **YES PLEASE**

- ✓ Milk cartons
- Yogurt pots and cartons (rinsed)
- Cartons for drinks, e.g. juice, cocoa, squash and similar
- Cartons for food, e.g. peeled tomatoes, beans and similar